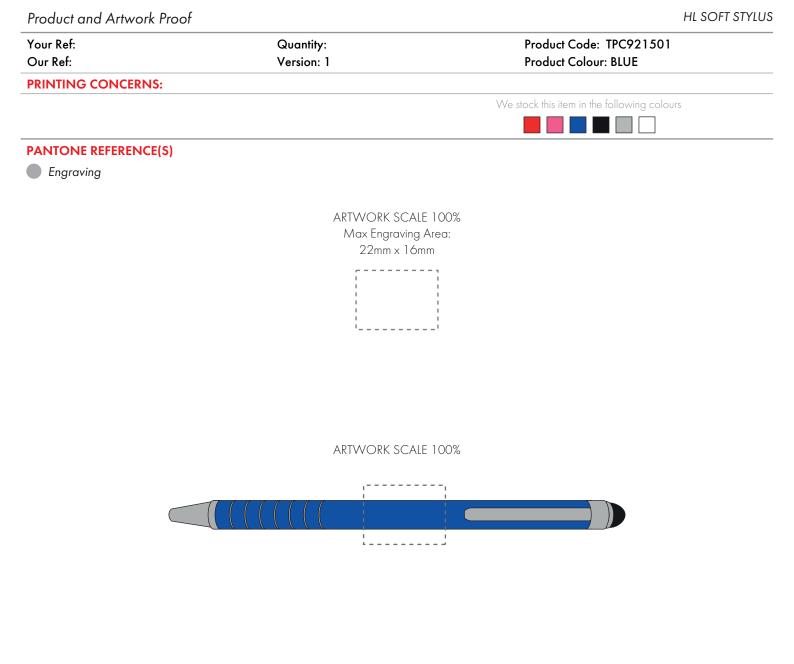

The dashed line is to demonstrate print area and will not appear on your printed item